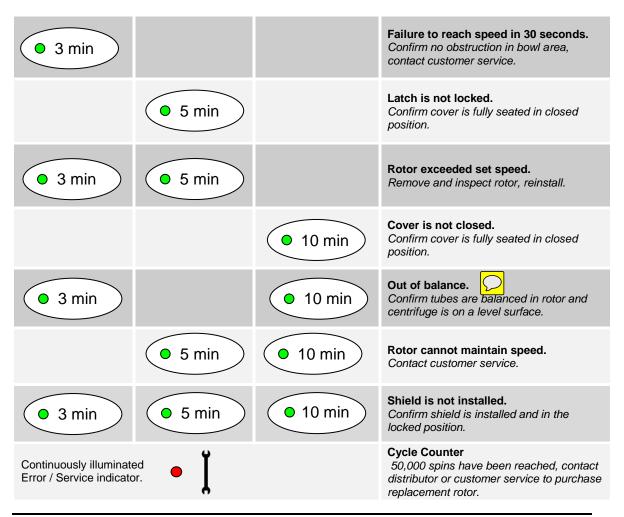

## **Error Codes Table**



## **Accessories**

| Product No. | Description                                                     |                          |
|-------------|-----------------------------------------------------------------|--------------------------|
| SV02        | Inserts for 3 mL tubes (10.25 x 64 mm) 4/pk.                    |                          |
| SV05        | Inserts for 2 mL tubes (10.25 x 47 mm or BD Microtainers) 4/pk. |                          |
| SV06        | Inserts for 7 mL tubes (16 x 75 mm) 8/pk.                       |                          |
| SV07        | Inserts for 10 mL tubes (16 x 100 mm) 8/pk.                     | Included with centrifuge |
| SV08        | Inserts for 5 mL BD tubes (13 x 75 mm) 8/pk.                    |                          |
| SV09        |