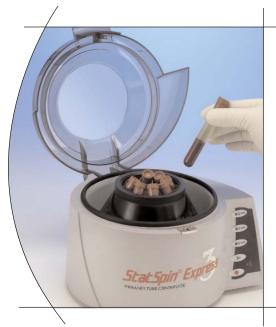

Samples can be processed as they arrive in the lab; no need for batching, no unproductive time spent waiting for the centrifuge ...you'll have results in minutes. Now you can process as many as 8 samples at once for higher throughput.

The Express 3 comes with adapters for 5 and 10 mL tubes.

The StatSpin Express 3 holds 8 tubes up to 10 mL.