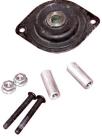

## Vibration Mount Kit Allegra 6

The original mounts for this unit have been discontinued by OEM.

The replacement kit from OEM includes a new motor mounting plate and mounts. It is inferior in Ozarks opinion due to premature failures during gross imbalances. Also technician will have to completely remove and disassemble mounting plate to install new one. (If a customer already has the new motor mounting plate and mounts and wants to continue using the metal stand-offs, P/N 10153 can be sold as direct replacement parts.)