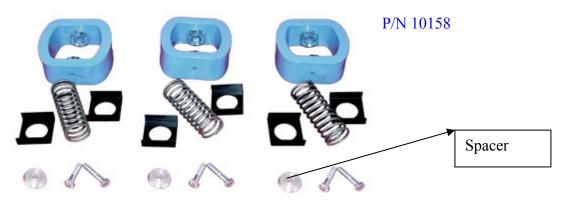

Our kit is the same as the original Spinchron (GS6) motor mount kit with the exception it includes 3 additional spacers for the Allegra 6 mounting plate difference. Mounts can be installed one at a time without removing mounting plate. If later model plate and mount is found in unit these mounts will work without the spacer.